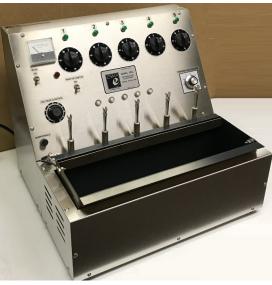

# Features & Specs

Model# E678-1 "Auxie-1" For nearly 30 years Auxie Electropolishers have been the *workhorse* of the partial department. As a long-term investment with a short-term payback, Auxie units consistently elicit comments such as:

### **Built to last Auxie units feature:**

- **♦** Stainless steel cabinets
- Non-corroding electrodes
- ♦ Circuit breaker protection-No damage to partial if shorting occurs
- Independent operation of each station
- Temperature controlled heating and fan cooling-Increases life of polishing solution
- ◆ 1 year unconditional guarantee

| Model: | Size:       | Work<br>stations: | Daily capacity: |
|--------|-------------|-------------------|-----------------|
| E678-1 | 17"x11"x10" | 1                 | 1-10 partials   |
| E678-3 | 14"x18"x17" | 3                 | 10-20 partials  |
| E678-5 | 20"x18"x17" | 5                 | 20-40+ partials |