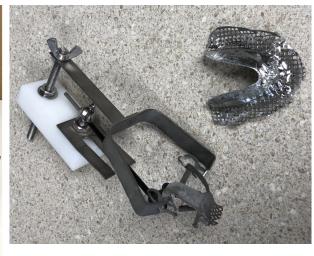

# le Electropolisher Series

How Does It Work
Load the frame onto the holding
assembly and insert into the bath.
Set voltage to 8 volts and turn
timer to 30 minutes for upper
frames or 20 minutes for lower
frames.