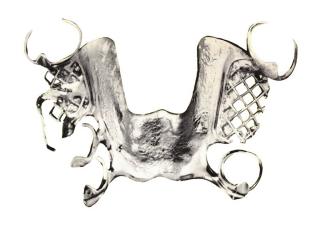

# le Electropolisher Series

How Does It Work
Load the frame onto the holding
assembly and insert into the bath.
Set voltage to 8 volts and turn
timer to 30 minutes for upper
frames or 20 minutes for lower
frames.