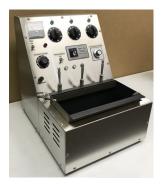

Maryland lab owner-"Its like having another person. In the time it took to finish 5 eccases I now do 11."

Ontario Lab-"Best investment I made in years."

Model# E678-3 "Auxie-3"

The "Auxies" when combined with ESMA-BRITE electropolishing solution result in superior shine and maximum labor savings.