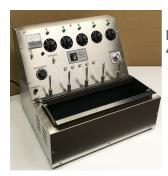

- Unprecedented luster
- ◆ 50% of the current is directed inside the deep palate. Never a "burned" clasp
- ♦ Eliminate 80% of manual polishing

Model# E678-5 "Auxie-5"