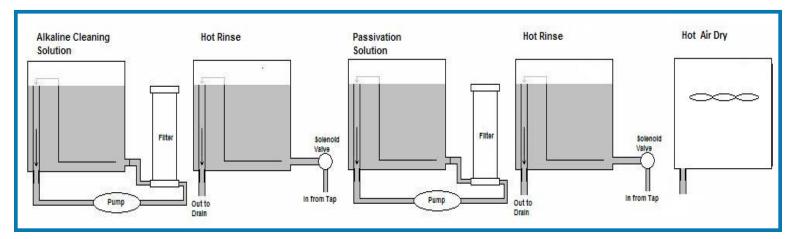

## System Flow Diagram

P.O. Box 734 450 Taft Drive South Holland, IL 60473 800-276-2466 www.esmainc.com Email: sales@esmainc.com

## Features & Specs

| <ul> <li>Passivation Process:</li> <li>1. Ultrasonic clean (alkaline)</li> <li>2. Ultrasonic Rinse</li> <li>3. Ultrasonic Passivation</li> <li>4. Ultrasonic Rinse</li> <li>5. Dry</li> </ul> | Our E782 Multi Tank Ultrasonic Cleaning systems combined with our model E9881 Hot Air Dryer can be used as an effective passivation line by housing heated cleaning solution in tank 1, cascading DI rinse water in tank 2, passivation solution in tank 3, and a final cascading DI rinse water in tank 4 with a final hot air dry step.<br>The process would move from left to right whereby parts would be cleaned, rinsed, passivated, rinsed and then dried. Tank 1 and optionally tank #3 are equipped with pump filter systems which provide 5 micron filtration of the cleaning and passivation solution. |
|-----------------------------------------------------------------------------------------------------------------------------------------------------------------------------------------------|-------------------------------------------------------------------------------------------------------------------------------------------------------------------------------------------------------------------------------------------------------------------------------------------------------------------------------------------------------------------------------------------------------------------------------------------------------------------------------------------------------------------------------------------------------------------------------------------------------------------|
| Esma brand chemistries which can be used in system                                                                                                                                            | The components listed below would have the following ratings and dimensions:                                                                                                                                                                                                                                                                                                                                                                                                                                                                                                                                      |
| • Esma Metal Wash—Mildly alkaline cleaning detergent                                                                                                                                          | • E782 Cleaning System E782 (Cleaner/Rinser/Cleaner/Rinser)<br>Unit size: 46" x 18" x 12"                                                                                                                                                                                                                                                                                                                                                                                                                                                                                                                         |
| Esma General Purpose                                                                                                                                                                          | Power module 16" x 7" x 18"                                                                                                                                                                                                                                                                                                                                                                                                                                                                                                                                                                                       |
| Cleaner—Alkaline cleaning                                                                                                                                                                     | Tank size: 12" x 10" x 8"                                                                                                                                                                                                                                                                                                                                                                                                                                                                                                                                                                                         |
| detergent                                                                                                                                                                                     | Digital timers                                                                                                                                                                                                                                                                                                                                                                                                                                                                                                                                                                                                    |
| • Esma DeOx 964—Citric                                                                                                                                                                        | Digital temperature control                                                                                                                                                                                                                                                                                                                                                                                                                                                                                                                                                                                       |
| <ul> <li>Estita Deox 904—Curic<br/>Acid Passivation Solution<br/>(meets ASTM 967-01 Stan-<br/>dard)</li> </ul>                                                                                | • E9881 Hot Air Dyer Unit size: 12" x 18" x 12"<br>Tank: 12" x 10" x 8"                                                                                                                                                                                                                                                                                                                                                                                                                                                                                                                                           |