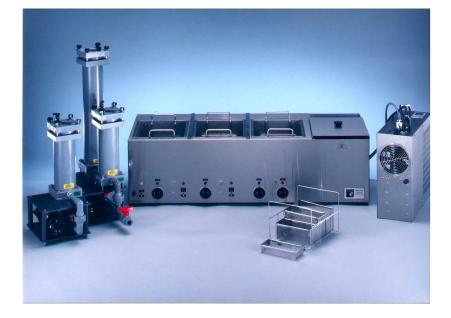

## Features & Specs

| <ul> <li>Passivation Process:</li> <li>1. Ultrasonic clean (alkaline)</li> <li>2. Ultrasonic Rinse</li> <li>3. Ultrasonic Passivation</li> <li>4. Ultrasonic Rinse</li> <li>5. Dry</li> </ul> | Our E782 Multi Tank Ultrasonic Cleaning systems combined with our model E9881 Hot Air Dryer can be used as an effective passivation line by housing heated cleaning solution in tank 1, cascading DI rinse water in tank 2, passivation solution in tank 3, and a final cascading DI rinse water in tank 4 with a final hot air dry step.<br>The process would move from left to right whereby parts would be cleaned, rinsed, passivated, rinsed and then dried. Tank 1 and optionally tank #3 are equipped with pump filter systems which provide 5 micron filtration of the cleaning and passivation solution. |
|-----------------------------------------------------------------------------------------------------------------------------------------------------------------------------------------------|-------------------------------------------------------------------------------------------------------------------------------------------------------------------------------------------------------------------------------------------------------------------------------------------------------------------------------------------------------------------------------------------------------------------------------------------------------------------------------------------------------------------------------------------------------------------------------------------------------------------|
| Esma brand chemistries which can be used in system                                                                                                                                            | The components listed below would have the following ratings and dimensions:                                                                                                                                                                                                                                                                                                                                                                                                                                                                                                                                      |
| • Esma Metal Wash—Mildly alkaline cleaning detergent                                                                                                                                          | • E782 Cleaning System E782 (Cleaner/Rinser/Cleaner/Rinser)<br>Unit size: 46" x 18" x 12"                                                                                                                                                                                                                                                                                                                                                                                                                                                                                                                         |
| Esma General Purpose                                                                                                                                                                          | Power module 16" x 7" x 18"                                                                                                                                                                                                                                                                                                                                                                                                                                                                                                                                                                                       |
| Cleaner—Alkaline cleaning                                                                                                                                                                     | Tank size: 12" x 10" x 8"                                                                                                                                                                                                                                                                                                                                                                                                                                                                                                                                                                                         |
| detergent                                                                                                                                                                                     | Digital timers                                                                                                                                                                                                                                                                                                                                                                                                                                                                                                                                                                                                    |
| • Esma DeOx 964—Citric                                                                                                                                                                        | Digital temperature control                                                                                                                                                                                                                                                                                                                                                                                                                                                                                                                                                                                       |
| <ul> <li>Estita Deox 904—Curic<br/>Acid Passivation Solution<br/>(meets ASTM 967-01 Stan-<br/>dard)</li> </ul>                                                                                | • E9881 Hot Air Dyer Unit size: 12" x 18" x 12"<br>Tank: 12" x 10" x 8"                                                                                                                                                                                                                                                                                                                                                                                                                                                                                                                                           |